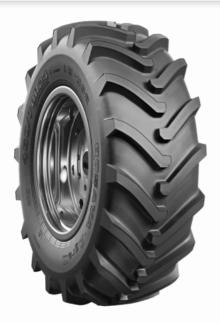

## IM-302 460/70R24 152

Description

Tubeless radial tyre. Multi-purpose tread off-road pattern with good self-cleaning properties. The tyre provides excellent performance in all types of soil

Application: trailers, lift trucks and agricultural machinery for various purposes.